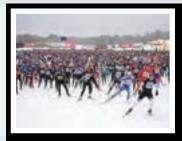

American Birkebeiner. February 20-24, 2024 What began as a humble race from Mt Telemark in Cable, to downtown Hayward, the American Birkebeiner has grown to the largest Cross Country Ski event in North America. With skiers from 49 states, and 27 countries, the Birkie is part of the Worldloppet circuit of over 20 international ski marathons, and draws over 12,000 participants and thousands of spectators. With additional events including The Korteloppet, Prince Haakon, ParaBirkie, Junior Birkie, Barnebirkie, and even a Barkie Birkie for the 4 legged friends, this is a week that is action packed with excitement and Birkie Fever! birkie.com