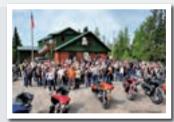

Rumble on the Lake. May 31-June 1, 2024 This ride for motorcycle enthusiasts is celebrating it's 12th anniversary of "helping people live life full-throttle, one ride at a time!" The two-day event raises money for local & national charities and draws upwards of 250 participants. The ride showcases the spectacular northwoods beauty around Lake Namakagon & through the Chequamegon National Forest. The two day event includes a poker run, live music, raffles, food, a 100 plus mile group ride, and lots of two wheeled fun! rumbleonthelake.com