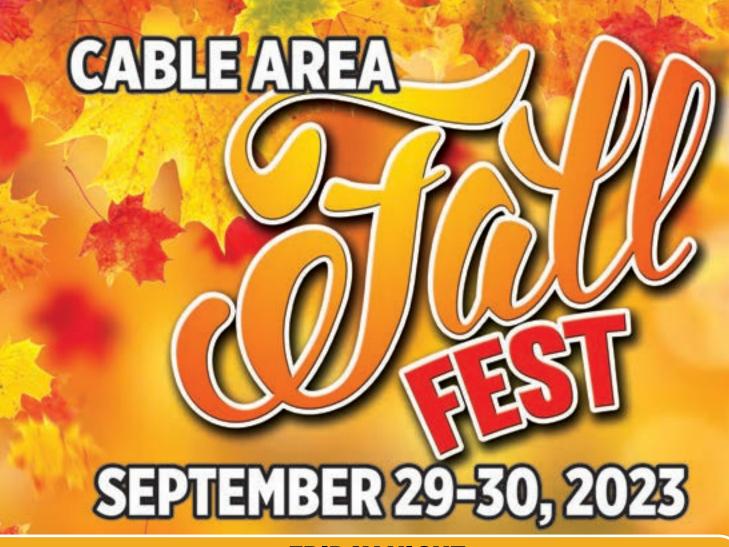

birkie.com/run/events/birkie-trail-run/

Cable Area Fall Fest. September 29-30, 2023 Held annually the last weekend in September, this action packed event typically coincides with peak fall colors. The weekend includes a Traditional Fish Fry, street dance, arts and craft vendors, classic car show, kids carnival, pancake breakfast, live music, festival food, wine & cheese tasting, and so much more! cable4fun.com/events/cable-area-fall-fest

### **FRIDAY NIGHT**

Pumpkin Dessert Contest • Fish Fry • Beer & Wine Garden
Street Dance with Live Music

### **SATURDAY**

Pumpkin-Pecan Pancake Breakfast • Arts & Crafts Show • Food Vendors Live Music • Classic Car Show • Kids Activities & Bounce House Beer & Wine Garden • Wine & Cheese Tasting

For a detailed list of event times and locations please visit Cable4fun.com or call 715-798-3833