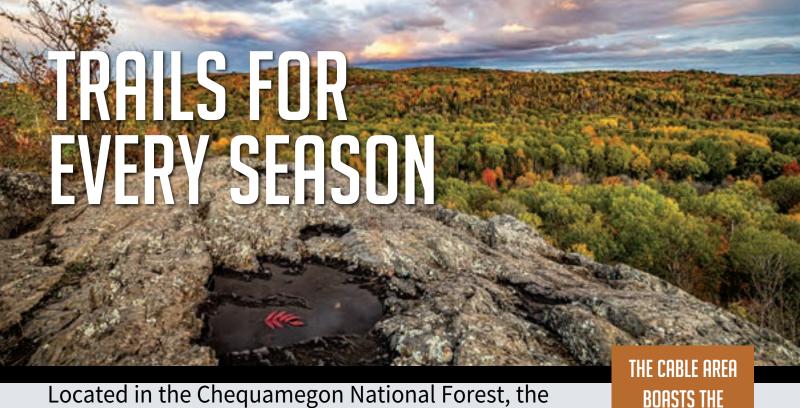

## Photo credits: Cover Photo by: Julie Friermood CAMBA • Julie Friermood • Kelly Randolph James Netz Photography • Haylo Design

Located in the Chequamegon National Forest, the Cable Area has earned the distinction of being named

# "TRAIL TOWN U.S.A."

# one of only 30 towns across the U.S. to receive this honor!

We offer a variety of trails for all skill levels. From beginner to expert and from rocky outcroppings to gently rolling terrains, there are hundreds of miles of trails for you to explore.

Climb to the top of **St. Peter's Dome** and see **Lake Superior**, ski or hike the famed **American Birkebeiner** trail running between Cable and Hayward, or explore the **North Country Trail** that runs from North Dakota to Vermont, right through the heart of the Cable Area!

Let's not forget about the several 1000's of miles of snowmobile, ATV, snowshoe, bike & ski trails. The Cable Area truly has something for every type of outdoor enthusiast.

LARGEST

**COMMUNITY-WIDE** 

**MULTI-USE TRAIL** 

SYSTEM IN THE

UNITED STATES.