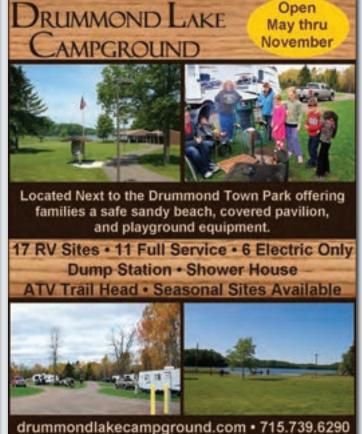

#### **CAMPING**

The Chequamegon National Forest offers some of the choicest camping opportunities around with spacious campsites nestled in wooded areas on lakes and streams. For the RV enthusiasts, or those who prefer camping with a little more luxury, private campgrounds offer electrical and sewer hook ups and heated shower houses. But, for those who really want to get away from it all, backcountry camping is permitted throughout the forest on public lands, as long as the site is located at least 30 feet away from any trail or water's edge. Remember... Take only photos; leave only footprints! *Maps available at the Cable Area Chamber office*.

#### CAMPGROUNDS

Cable Campground

12955 Cable Sunset Road, Cable

Townofcable.com

**Drummond Lake Campground** 

715.739.6290

drummondlakecampground.com

Town of Cable