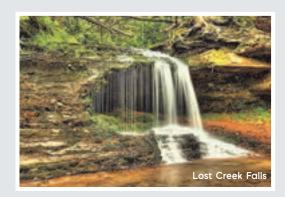

#### WATERFALLS

Looking for a great adventure? Explore one of the 14 waterfalls located just a short drive from our area. The most popular being Copper Falls near Mellen, Morgan Falls just outside of Grand View, and Amnicon Falls near Superior. Big Manitou Falls is the highest waterfall in Wisconsin at 165' and is located at Pattison State Park, 13 miles south of Superior on Hwy 35. Waterfall maps available from the Cable Area Chamber office.