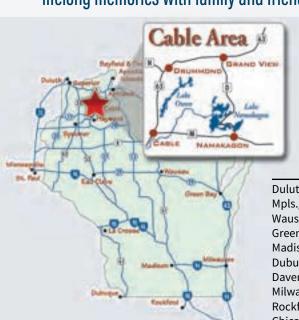

### APPROXIMATE DRIVING TIMES

| Duluth/Superior | 1.5 hrs |
|-----------------|---------|
| Mpls./St. Paul  | 3 hrs   |
| Wausau          | 3 hrs   |
| Green Bay       | 5 hrs   |
| Madison         | 5 hrs   |
| Dubuque         | 6 hrs   |
| Davenport       | 7 hrs   |
| Milwaukee       | 7 hrs   |
| Rockford        | 7 hrs   |
| Chicago         | 8 hrs   |
|                 |         |