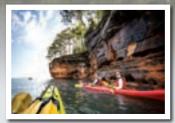

#### LAKE SUPERIOR ICE CAVES

When winter conditions allow, one of the most popular cold weather attractions in the Midwest is formed. The Lake Superior Ice Caves are located in Mawikwe Bay at the southwest end of the mainland on the Apostle Islands National Lakeshore. Seeing them in person is the only way to truly capture the awesomeness that are the ice caves! Check current conditions and Ice Cave Status at