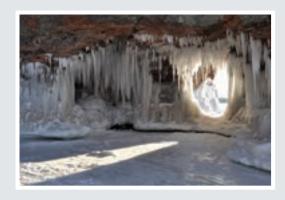

#### LAKE SUPERIOR ICE CAVES

When winter conditions allow, one of the most popular cold weather attractions in the Midwest is formed. The Lake Superior Ice Caves are located in Mawikwe Bay at the southwest end of the mainland on the Apostle Islands National Lakeshore. Seeing them in person is the only way to truly capture the awesomeness that are the ice caves! Check current conditions and Ice Cave Status at