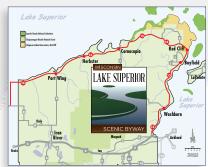

### WISCONSIN LAKE SUPERIOR NATIONAL SCENIC BYWAY

www.lakesuperiorbyway.org

- Follows the 70-mile southern shoreline of Lake Superior along the Bayfield peninsula
- Breathtaking scenic views
- A snapshot of the historical, recreational, cultural and geological diversity of the region