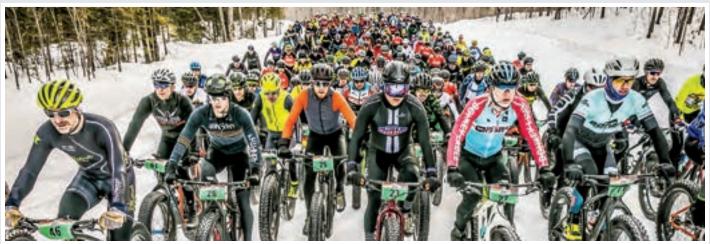

American Birkebeiner. February 20-24, 2024 What began as a humble race from Mt Telemark in Cable, to downtown Hayward, the American Birkebeiner has grown to the largest Cross Country Ski event in North America. With skiers from 49 states, and 27 countries, the Birkie is part of the Worldloppet circuit of over 20 international ski marathons, and draws over 12,000 participants and thousands of spectators. With additional events including The Korteloppet, Prince Haakon, ParaBirkie, Junior Birkie, Barnebirkie, and even a Barkie Birkie for the 4 legged friends, this is a week that is action packed with excitement and Birkie Fever! birkie.com

Fat Bike Birkie. March 9, 2024 The Fat Bike Birkie, presented by Freewheel Bike, is the premier snow bike event in North America. Riders test their skill and endurance on the professionally groomed American Birkebeiner Ski Trail. THREE events to choose from: The Big Fat 47K, The Half Fat 21K, and the un-timed Fun Fat 10K Tour – there is something for every rider! birkie.com/bike/events/fat-bike-birkie/